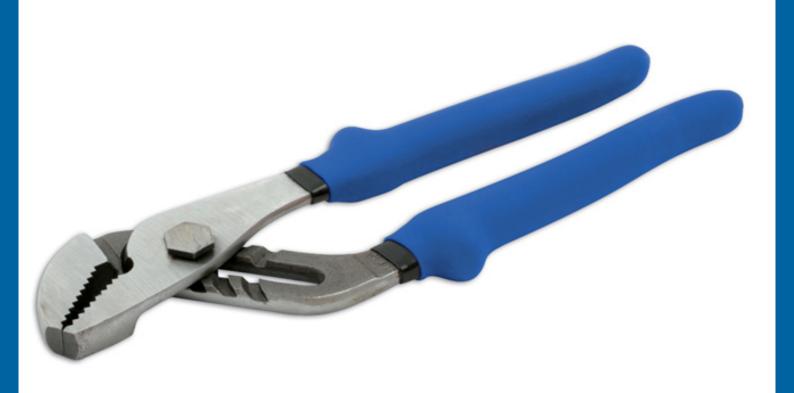

## **Water Pump Pliers 400mm**

Large water pump pliers, 400mm long, with a quick adjust ratchet mechanism that adjusts from 0-82mm. A good quality set manufactured from chromed nickel steel with soft dipped handle grips. The pliers are designed to hold pipes and fixings and apply torque, with serrated jaws shaped to grip round or flat stock making them ideal for a wide range of maintenance and plumbing jobs, also available in a standard size, please see Part No. 4820 (250mm).

## **Additional Information**

- · Length: 400mm.
- Range: 0 82mm.
- · Adjustable serrated jaws.
- · Dipped, soft handle grips.
- Smaller size available 250mm long, please see Laser Part No. 4820.

http://lasertools.co.uk/product/4821